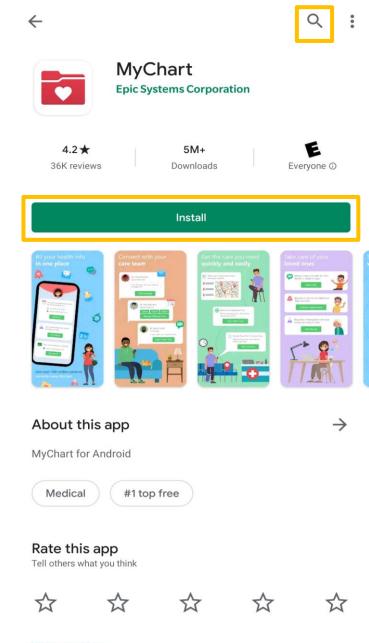

## Download the MyChart Application on an Android Device

HOME OF SIDNEY KIMMEL MEDICAL COLLEGE

• Step 1: On your Android device, open the Google Play Store.

• Step 2: Search for the MyChart app.

• Step 3: Tap Install.